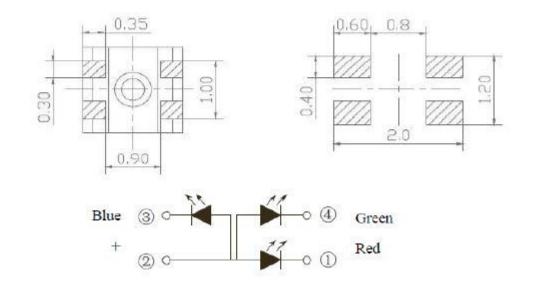

### 1515 rgb led

SMD RGB Display LED: 0404 (1010) RGB LED, 1515 RGB LED, 2020 RGB LED, 3535 RGB LED. Low current to use, low power consumption.

Emitted Color: Red/True Green/Blue

Wavelength: 625nm/525nm/470nm

Lens Color: Black Clear

Input Voltage: 1.6-2.4V/2.6-3.4V/2.6-3.4V

Brightness: 30-60mcd/90-180mcd/10-25mcd

Viewing Angle: 120

### Features:

Package ( L/W/H ) : 1.5×1.6×1.0 mm Color : RGB (RED-GREEN-BLUE) Lens: Black Clear Flat Mold EIA STD Package Meet ROHS, Green Product Compatible With SMT Automatic Equipment Compatible With Infrared Reflow Solder Process