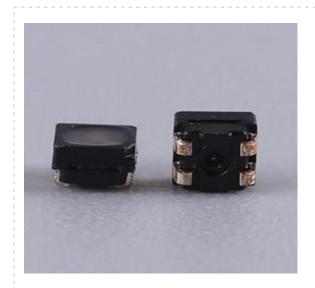

### 1515 rgb led

SMD RGB Display LED: 0404 (1010) RGB LED, 1515 RGB LED, 2020 RGB LED, 3535 RGB LED. Low current to use, low power consumption.

Emitted Color: Red/True Green/Blue

Wavelength: 625nm/525nm/470nm

### Features:

Package ( L/W/H ) : 1.5×1.6×1.0 mm Color : RGB (RED-GREEN-BLUE) Lens: Black Clear Flat Mold EIA STD Package Meet ROHS, Green Product Compatible With SMT Automatic Equipment Compatible With Infrared Reflow Solder Process