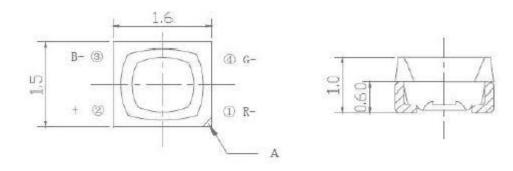

### Features:

Package ( L/W/H ) : 1.5×1.6×1.0 mm Color : RGB (RED-GREEN-BLUE) Lens: Black Clear Flat Mold EIA STD Package Meet ROHS, Green Product Compatible With SMT Automatic Equipment Compatible With Infrared Reflow Solder Process